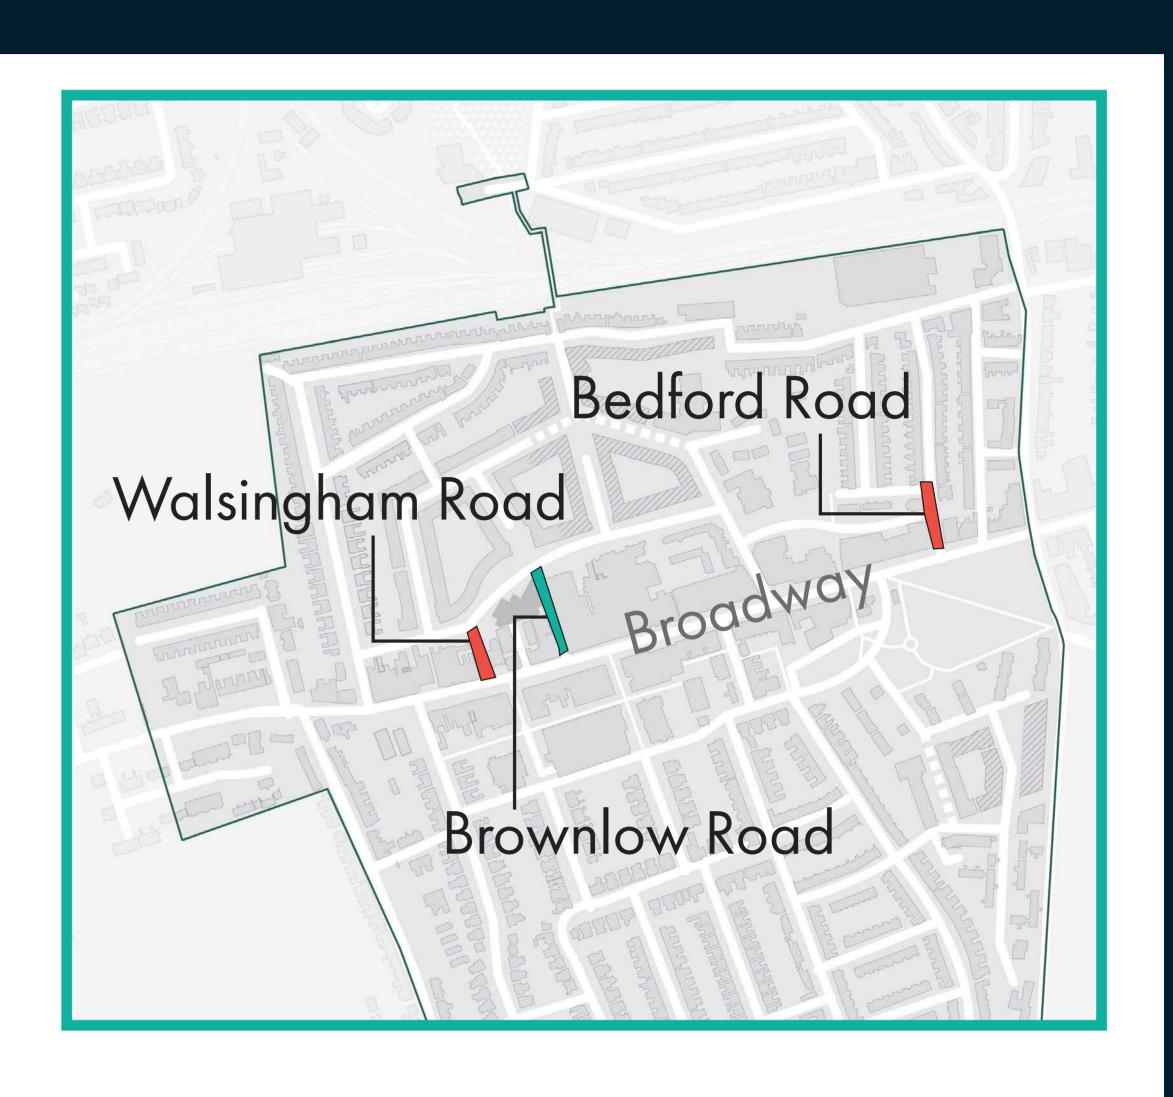

# Walsingham Road, Bedford Road and Brownlow Road

## **BROWNLOW ROAD**

- Widen footway on Brownlow Road
- Road surface raised and repaved
- Vehicle access and loading allowed but restricted
- Continuous footway at junction with Broadway

\* Brownlow Road has already been consulted on and will be delivered separately, ahead of the other schemes