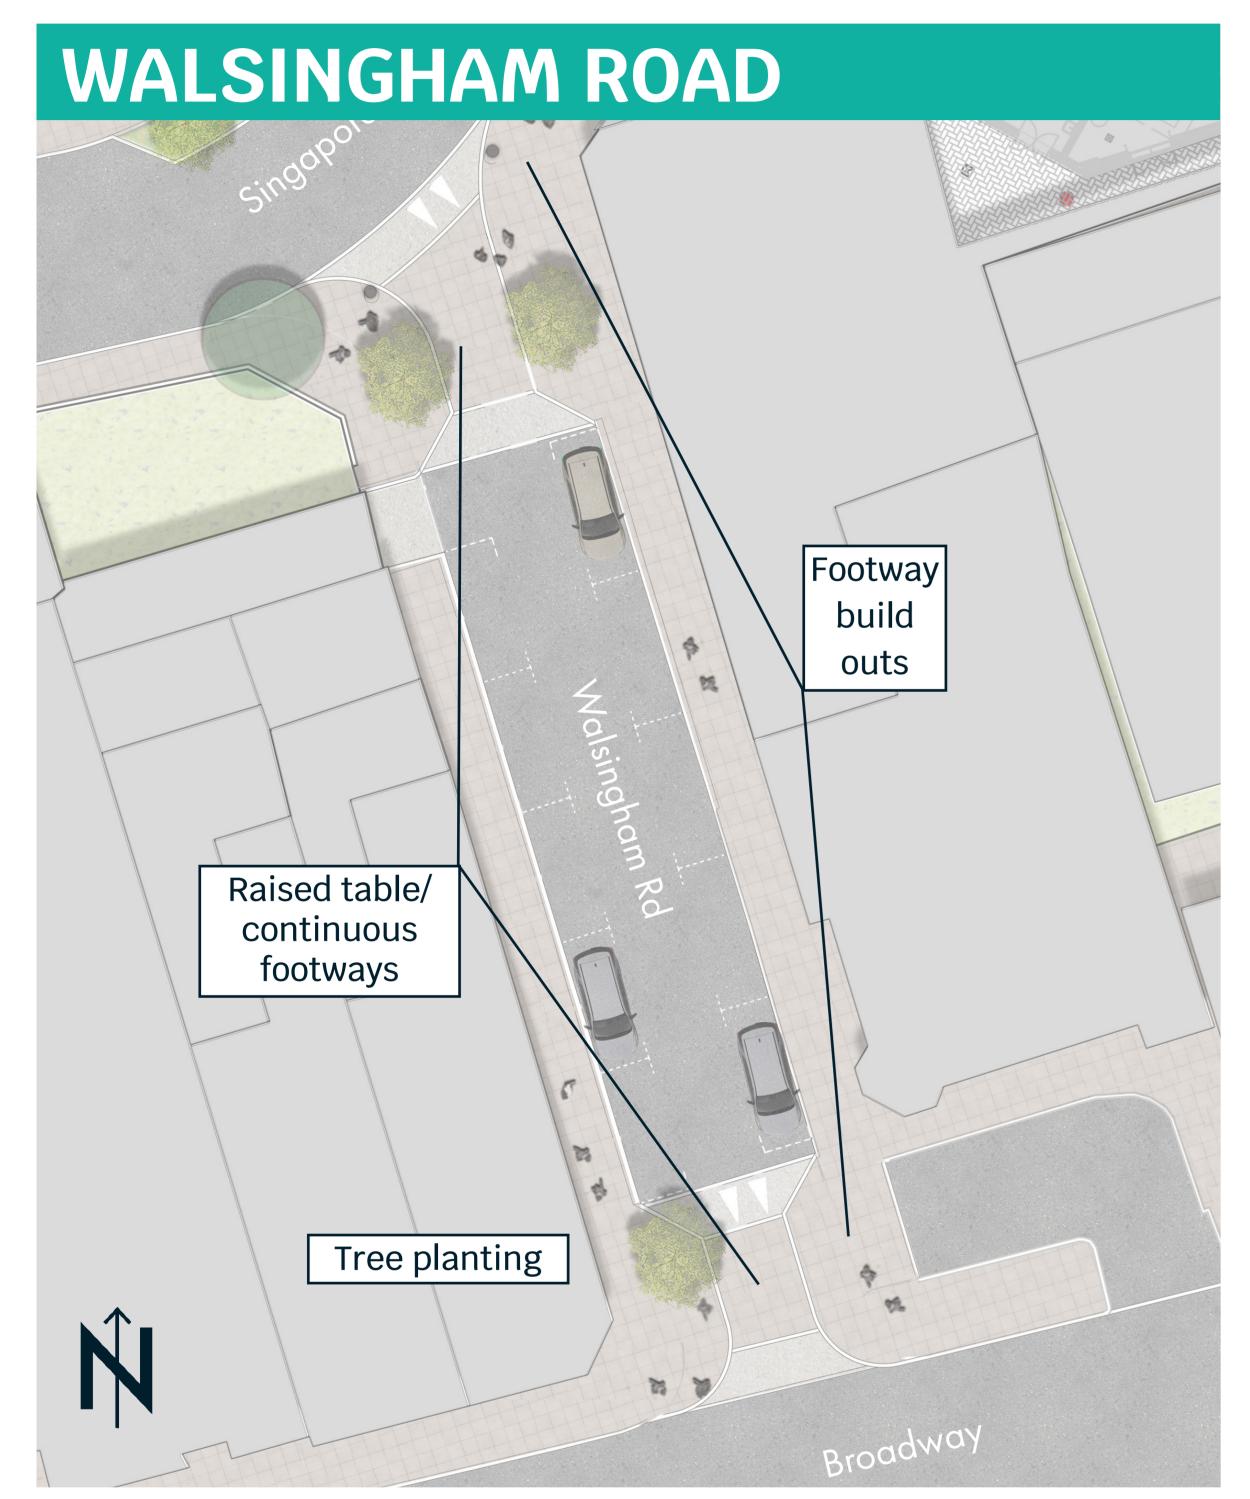

# **WALSINGHAM ROAD**

- Raised tables and continuous footways at the junctions of Broadway and Singapore Road
- Build out the footway on Singapore Road
- Tree planting
- Improved lighting
- Convert road to one-way (southbound)

# Raised table at junction with Singapore Road Raised table at junction with Singapore Road Road surface raised and repaved