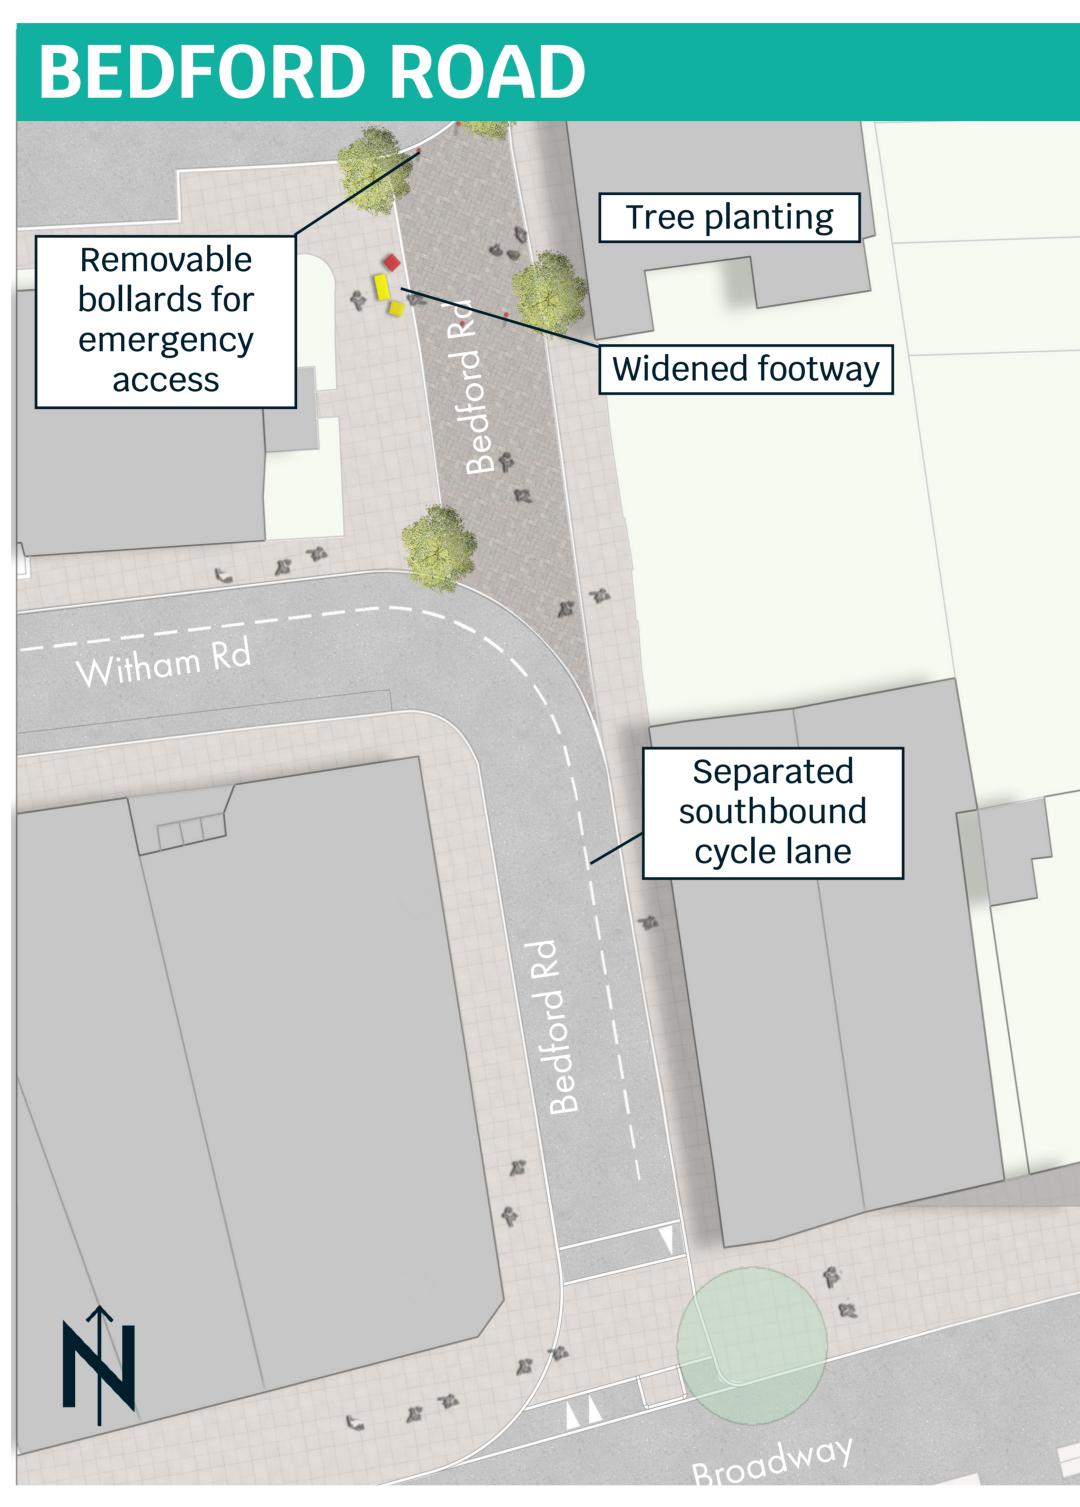

## **BEDFORD ROAD**

- New seating, tree planting and widened footway inside the existing pedestrianised area
- Separated cycle lane leading south to Broadway (contraflow)
- Improved lighting