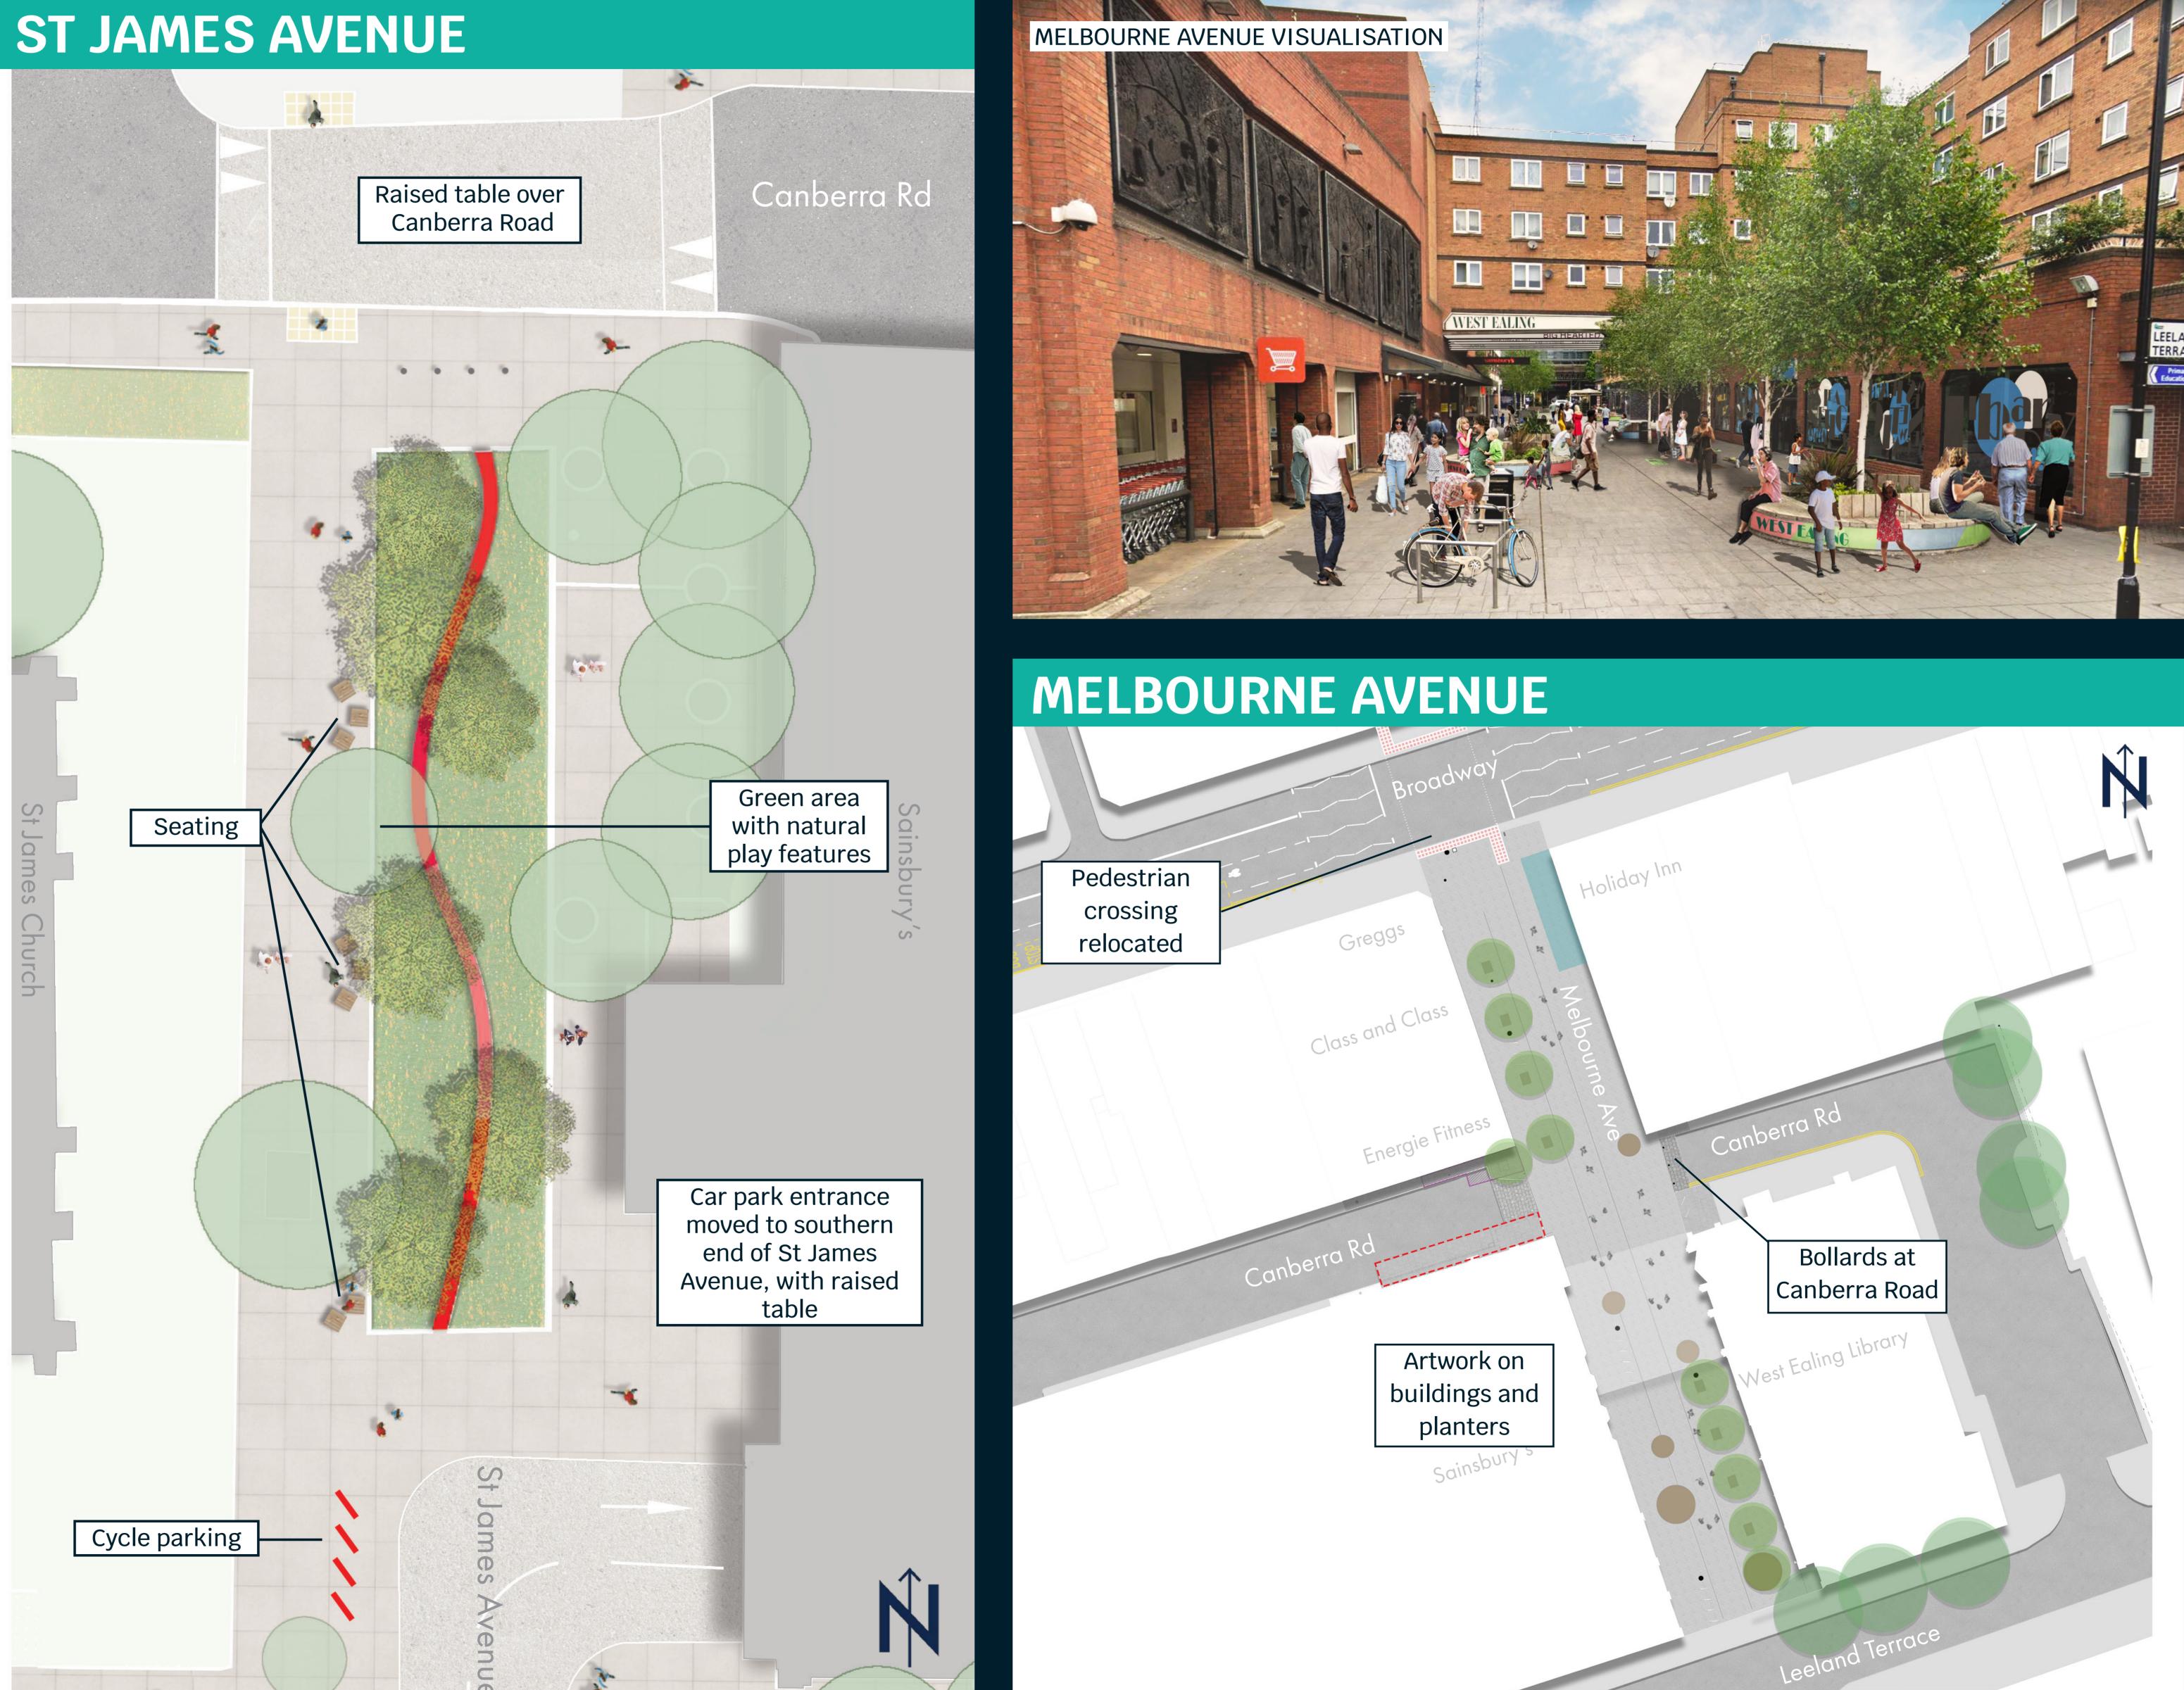

## **ST JAMES AVENUE**

- Supermarket car park entrance will be relocated to southern end of St James Avenue
- St James Avenue to be pedestrianised between Canberra Road and Leeland Terrace
- Raised table and footway build outs at the junctions with Canberra Road an St James Avenue
- New green area and trees with play features, seating and cycle parking to the south of Canberra Road
- Improved lighting

## MELBOURNE AVENUE

- Public art on the undercroft by West Ealing Library, and at other locations on Melbourne Avenue
- Bollards at Canberra Road to ensure a traffic free pedestrian environment
- Repair and upgrade existing seating and planting and improve lighting
- Crossing repositioned on Broadway to be in line with Melbourne Avenue
- Cycle parking