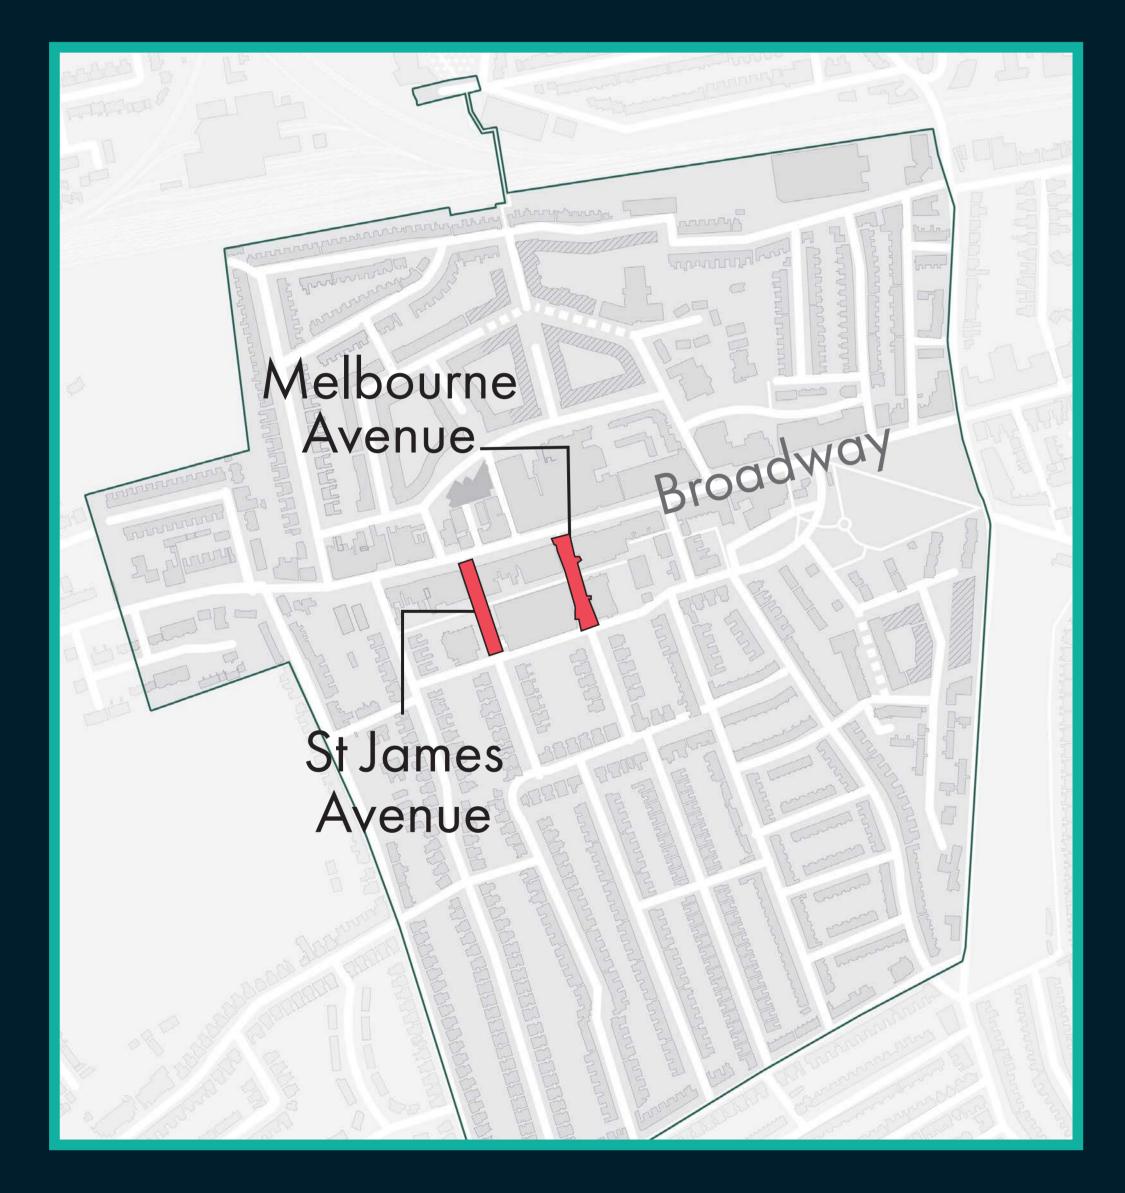

## St James Avenue and Melbourne Avenue

## **ST JAMES AVENUE**

- Supermarket car park entrance will be relocated to southern end of St James Avenue
- St James Avenue to be pedestrianised between Canberra Road and Leeland Terrace
- Raised table and footway build outs at the junctions with Canberra Road an St James Avenue
- New green area and trees with play features, seating and cycle parking to the south of Canberra Road
- Improved lighting

## MELBOURNE AVENUE

- Public art on the undercroft by West Ealing Library, and at other locations on Melbourne Avenue
- Bollards at Canberra Road to ensure a traffic free pedestrian environment
- Repair and upgrade existing seating and planting and improve lighting
- Crossing repositioned on Broadway to be in line with Melbourne Avenue
- Cycle parking