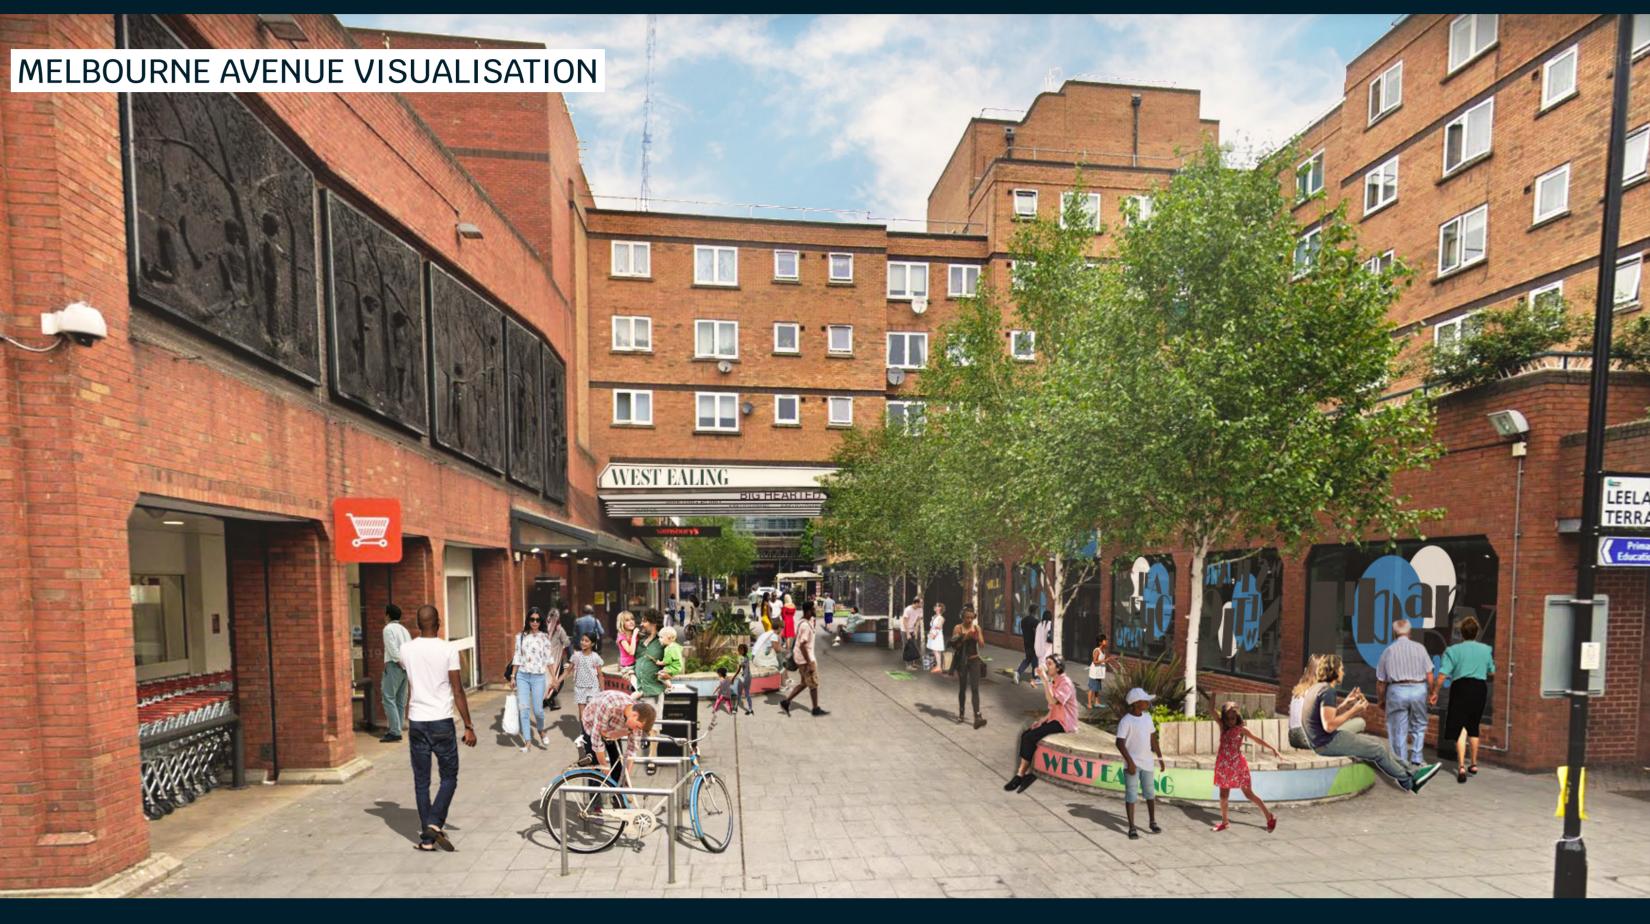

## MELBOURNE AVENUE

- Public art on the undercroft by West Ealing Library, and at other locations on Melbourne Avenue
- Bollards at Canberra Road to ensure a traffic free pedestrian environment
- Repair and upgrade existing seating and planting and improve lighting
- Crossing repositioned on Broadway to be in line with Melbourne Avenue
- Cycle parking