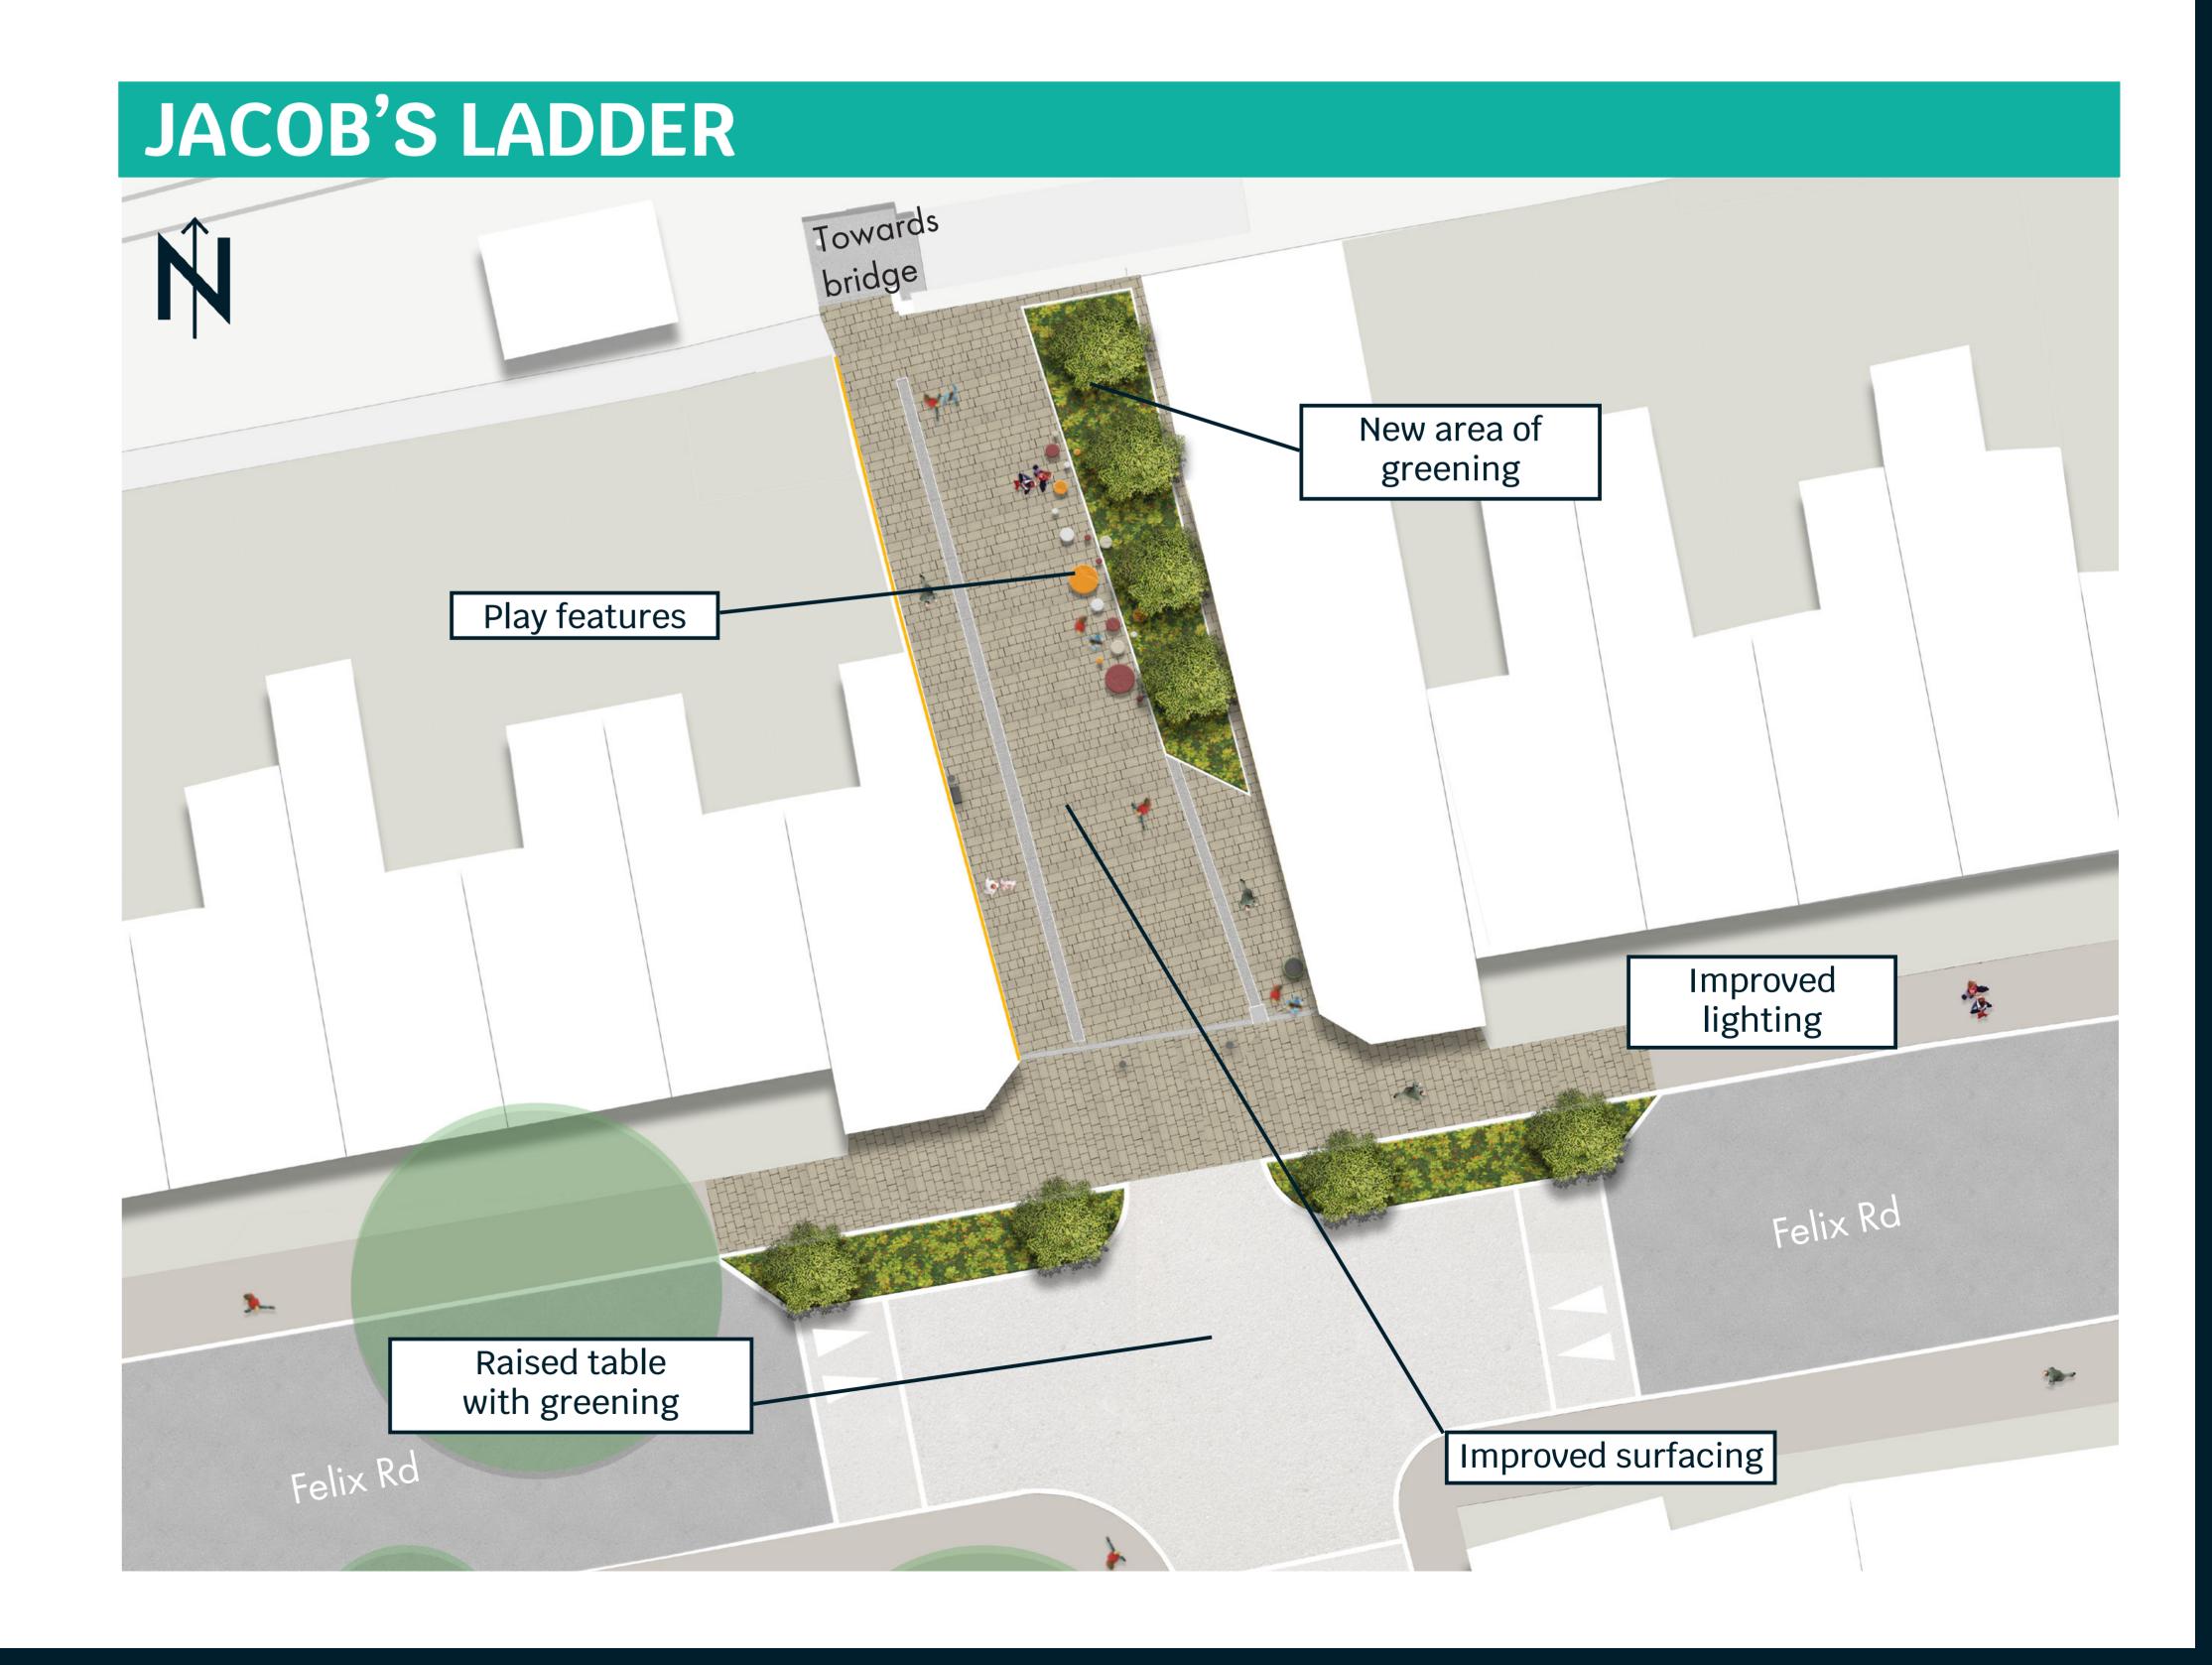

## JACOB'S LADDER

- New green area with SUDS and play features
- Improved surfacing
- Improved lighting
- New raised table with buildouts and greening on Felix Road
- Overall, 2 fewer parking spaces if the planters in the scheme on Felix Road are delivered

\*The off-road elements of this scheme will be delivered ahead of the rest of these schemes. The changes on Felix Road will be delivered at a later date