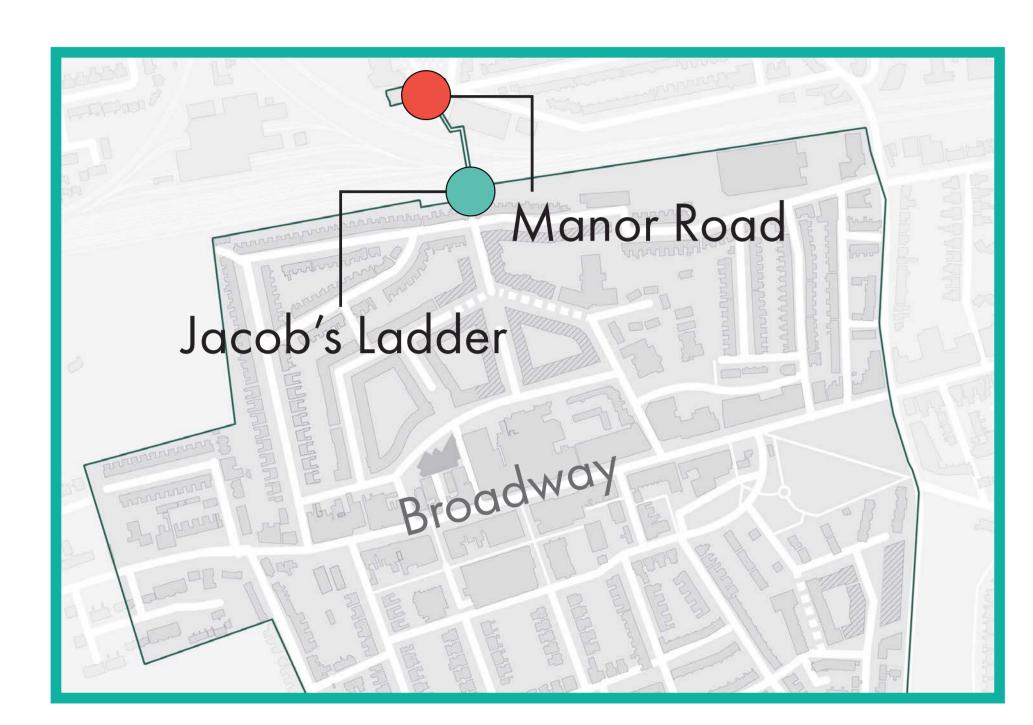

## Jacob's Ladder and Manor Road





## **MANOR ROAD**

- Resurfacing of path to railway bridge
- Artwork and wayfinding signage
- Buildouts with greening and cycle parking on Manor Road, at entrance to Drayton Green
- Improved lighting

## JACOB'S LADDER

- New green area with SUDS and play features
- Improved surfacing
- Improved lighting
- New raised table with buildouts and greening on Felix Road
- Overall, 2 fewer parking spaces if the planters in the scheme on Felix Road are delivered

\*The off-road elements of this scheme will be delivered ahead of the rest of these schemes. The changes on Felix Road will be delivered at a later date