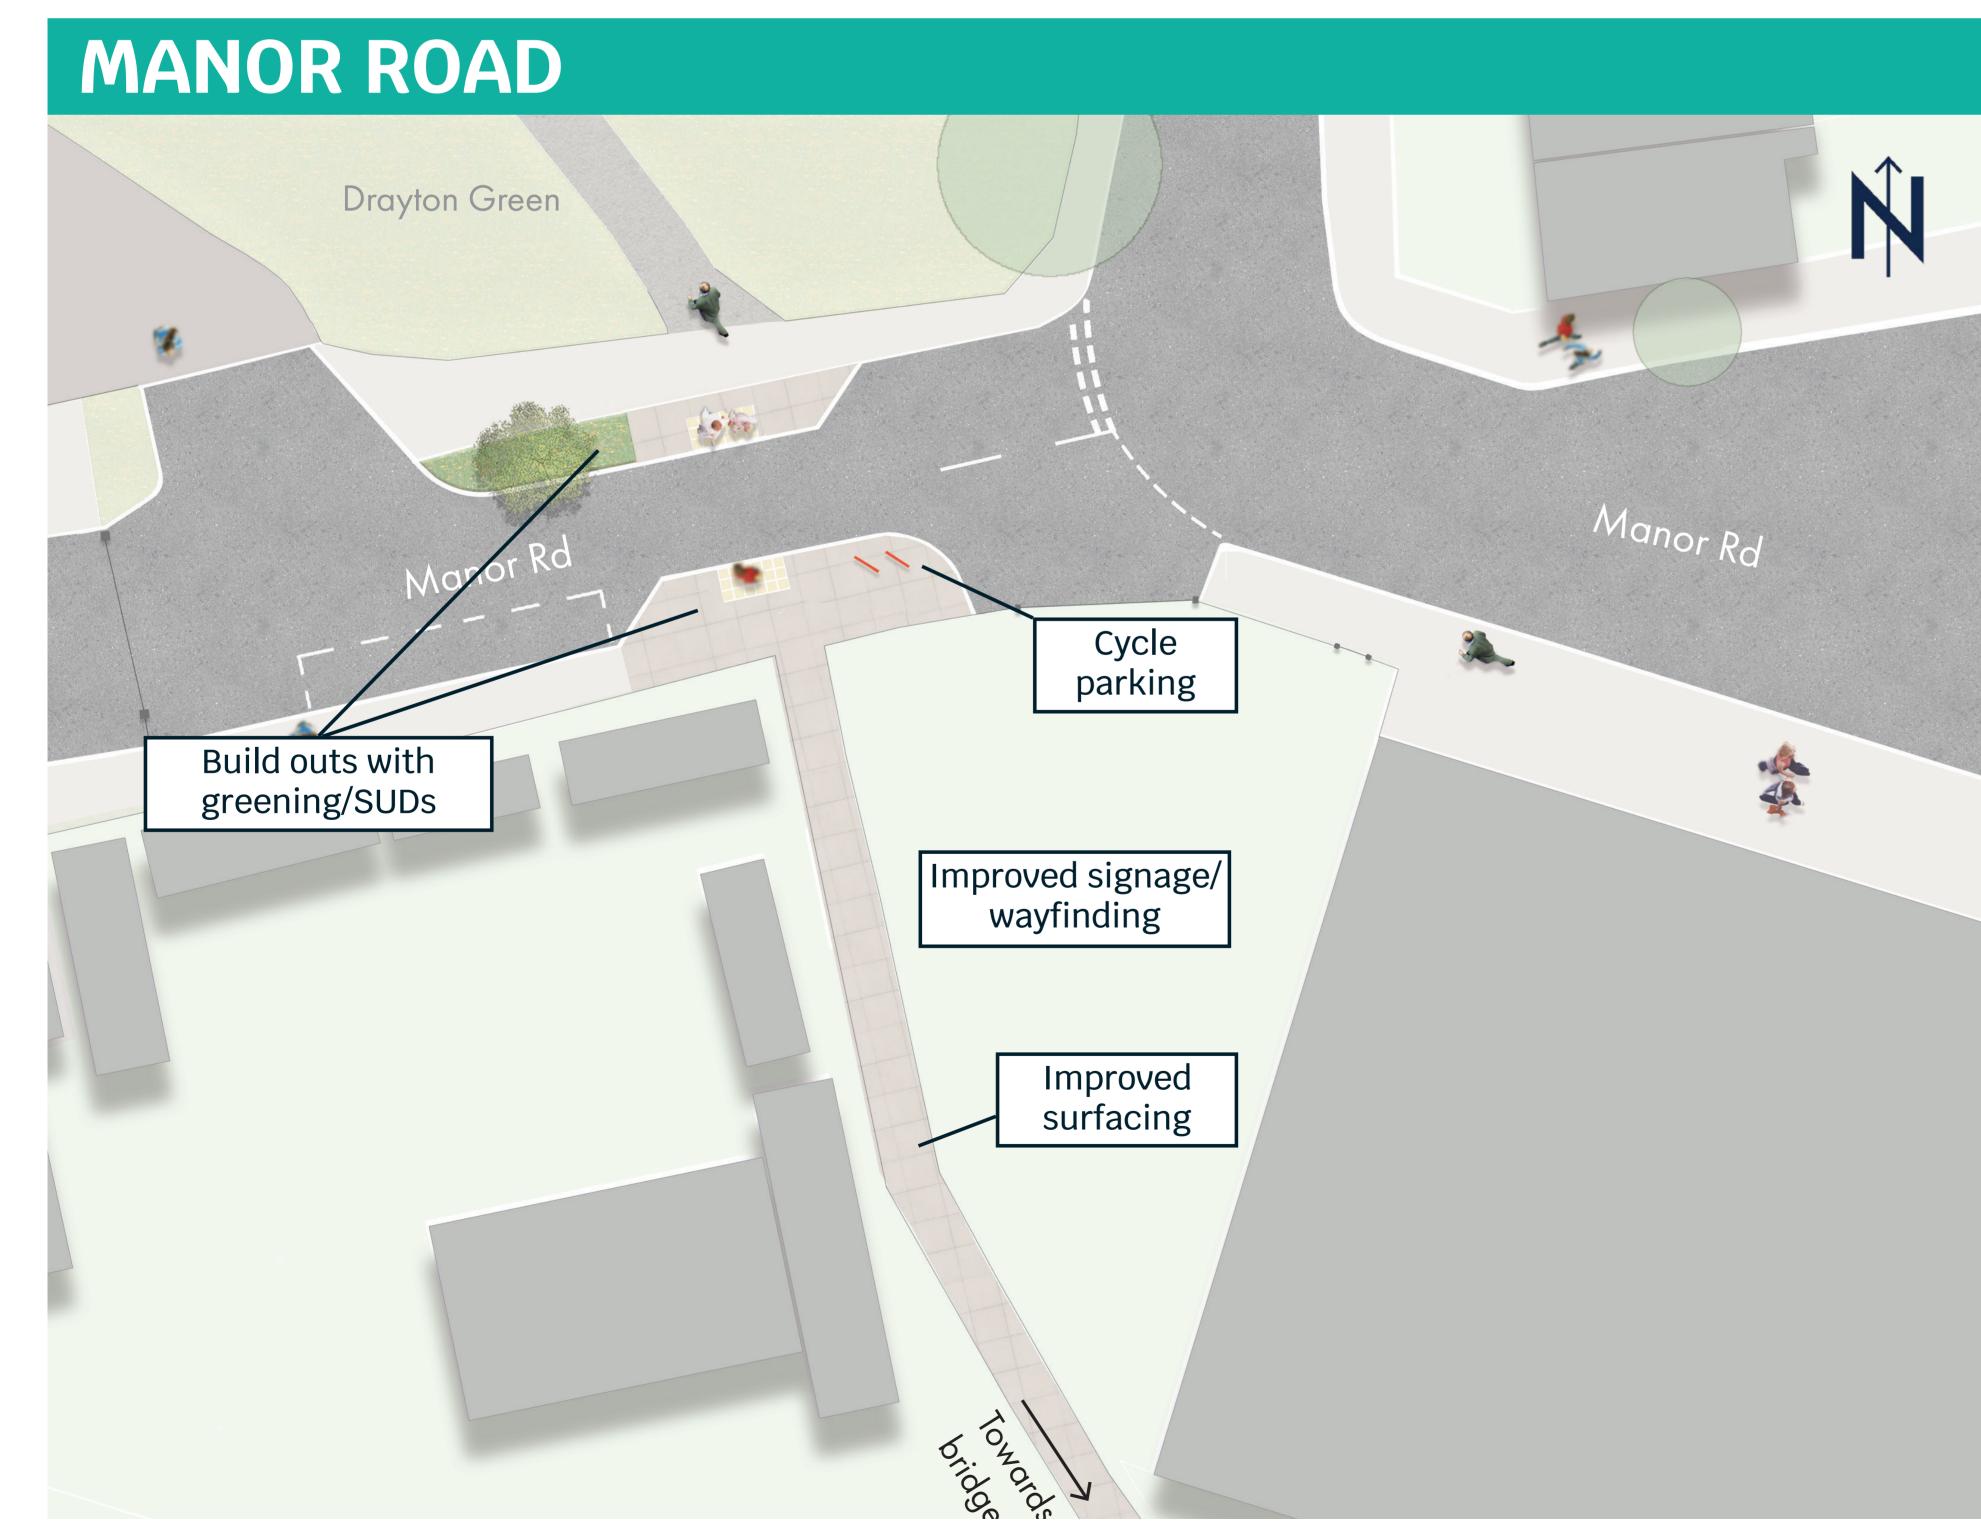

## **MANOR ROAD**

- Resurfacing of path to railway bridge
- Artwork and wayfinding signage
- Buildouts with greening and cycle parking on Manor Road, at entrance to Drayton Green
- Improved lighting